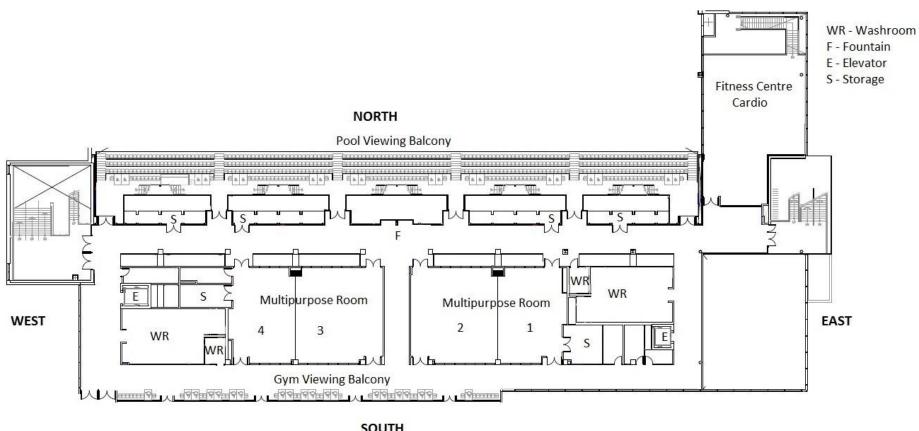

# **Markham Pan Am Centre – Second Floor**

#### SOUTH

### Did you know?

- The Pool Viewing Balcony has seating for 1000 spectators
- Each Multipurpose Room is 2300 sq feet and can accommodate functions of up to 100 people
- The Multipurpose Rooms can be divided into two sections to accommodate smaller functions. Each room has state of the art presentation equipment to suit your needs
- The second level of the fitness centre is outfitted with interactive touch screen cardio equipment
- The facilities heating and cooling are is done offsite through Markham District Energy eliminating the need for boilers and air conditioners onsite