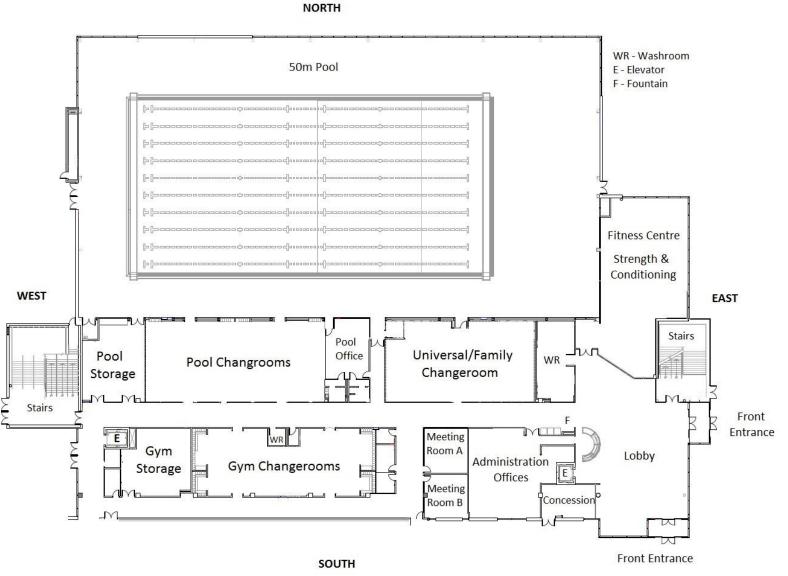

# **Markham Pan Am Centre - Ground Floor**

### Did you know?

- The pool has 3.3 million liters of water
- The pool is 10 lanes wide and 50m long and 2.5m deep
- The pool has 2 moveable bulkheads and 1 moveable floor that is ¼ of the pool to make a shallow end
- The change rooms can be divided for visiting teams
- The first floor fitness centre has top of the line LifeFitness equipment
- Meeting Rooms A&B are perfect spaces to host small seminars of 20 people with state of the art presentation equipment
- The facility is fully accessible to accommodate all users and events

Pan Am Events: Water polo